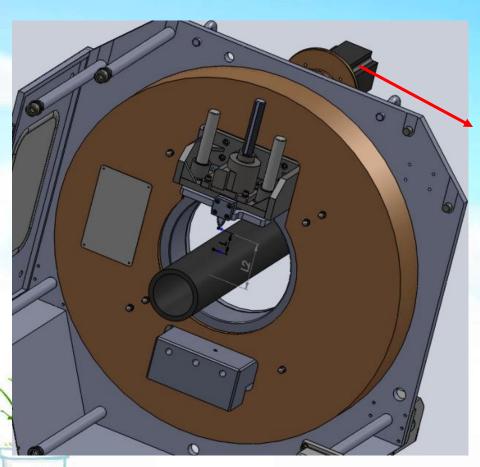

F.easy operation, dynamic display

A.multipoint clamping:

six-claws auto set center clamping,auto adjust clamps when changing pipe diameter

**B.gear screw rod knife feed:** gear wheel rotating body drives screw rod device

#### **C.blade cutting:**

no dust or swarf when cutting, smooth incision, lower-noise

#### **D.single point drive:**

rotary motor, oil pump knife feed, saw cutting motor in planetary cutting unit simplified as one single point drive as the picture show, simple but energy saving