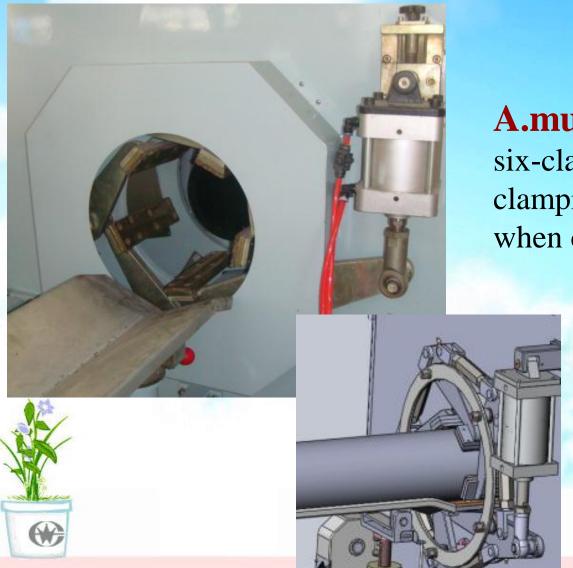

#### Feature summarize

A.multipoint clamping, auto set center B.screw rod knife feed, reasonable structure;

C. blade cutting, no dust or swarf;

D. single point drive, simple but energy saving;

E. full-automatic adjusting;

F.easy operation, dynamic display

A.multipoint clamping:

six-claws auto set center clamping,auto adjust clamps when changing pipe diameter

**B.gear screw rod knife feed:** gear wheel rotating body drives screw rod device