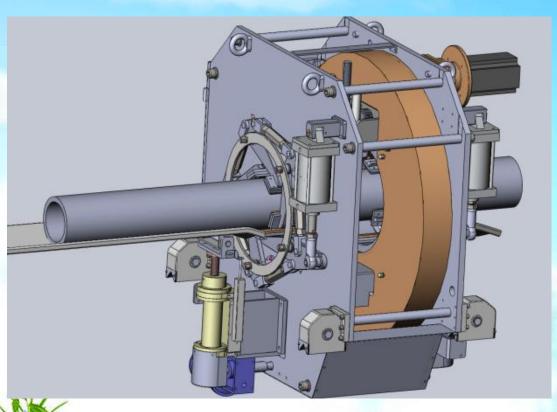

#### **D.single point drive:**

rotary motor, oil pump knife feed, saw cutting motor in planetary cutting unit simplified as one single point drive as the picture show, simple but energy saving

The latest swarfless cutting unit developed by Liansu, adopted screw rod as the picture show, reasonable structure, easy maintenance, knife feed strong, which could solve the thick pipe's cutting problem