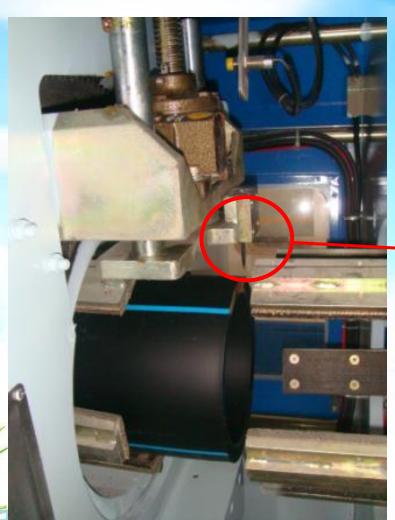

#### **C.blade cutting:**

no dust or swarf when cutting, smooth incision, lower-noise