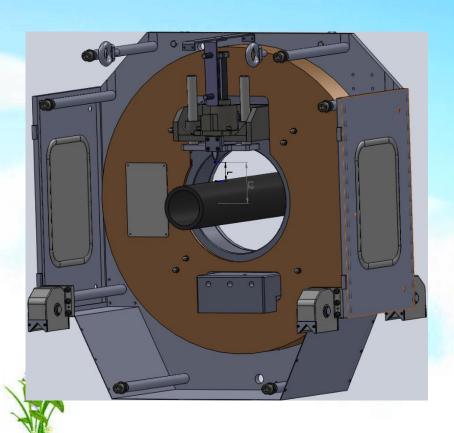

F.easy operation, dynamic display

A.multipoint clamping:

six-claws auto set center clamping,auto adjust clamps when changing pipe diameter

**B.gear screw rod knife feed:** gear wheel rotating body drives screw rod device

The latest swarfless cutting unit developed by Liansu, adopted screw rod as the picture show, reasonable structure, easy maintenance, knife feed strong, which could solve the thick pipe's cutting problem