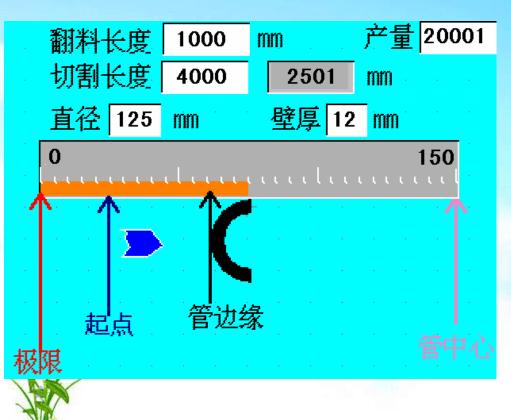

## **F.easy operation** (full-automatic model, dynamic display)

- 1 full-automatic cutting unit only has one operator display window, as the picture show, when changing the pipe size ,just input pipe "diameter" and "thickness", then all the adjusting and actions finished automatically;
- 2 the window display cutting knife real-time position, pipe supporting location and knife's starting location as picture show