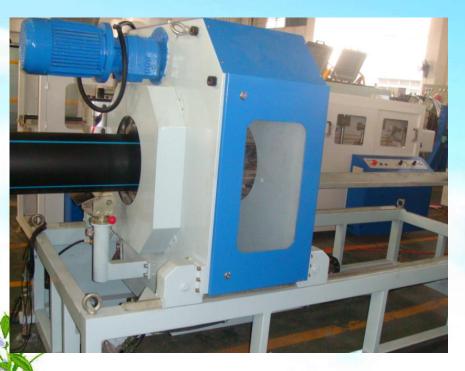

# Introduction of new products 2012 cutting unit-III

160~450PE Dustless Cutting Unit

Guangdong Liansu Machinery Manufacturing Co.,Ltd

Date: 2012-8-26

The latest swarfless cutting unit developed by Liansu, adopted screw rod as the picture show, reasonable structure, easy maintenance, knife feed strong, which could solve the thick pipe's cutting problem