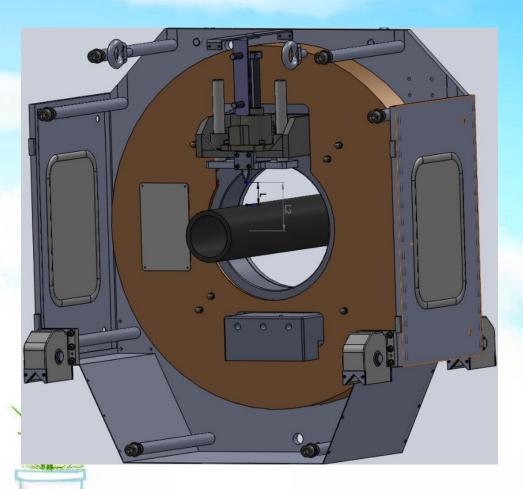

#### **D.single point drive:**

rotary motor, oil pump knife feed, saw cutting motor in planetary cutting unit simplified as one single point drive as the picture show, simple but energy saving

#### **E.full automatic** (optional):

- ①pipe supporting;
- 2knife feed amount;
- 3knife feed start point;
- 4 pipe clamping;
- 5cutting trolley moving synchronism
- Actions above all adjusted by servo system automatically

## **F.easy operation** (full-automatic model, dynamic display)

- 1 full-automatic cutting unit only has one operator display window, as the picture show, when changing the pipe size ,just input pipe "diameter" and "thickness", then all the adjusting and actions finished automatically;
- 2 the window display cutting knife real-time position, pipe supporting location and knife's starting location as picture show